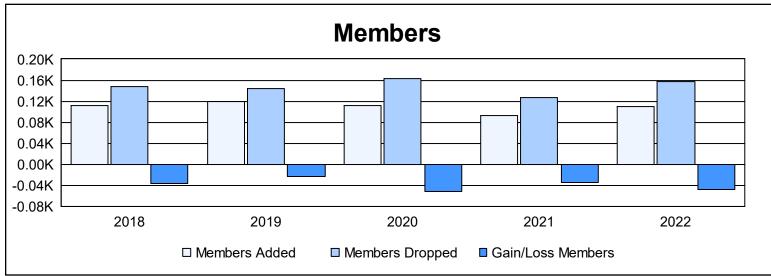

District 105SC As of June 2022 Cumulative

| Year      | New<br>Clubs | Dropped<br>Clubs | Gain/<br>Loss<br>Clubs | New<br>Members | Charter<br>Members | Reinstate<br>Members | Transfer<br>Members | Total<br>Member<br>Added | Total<br>Members<br>Dropped | Gain/<br>Loss<br>Members |
|-----------|--------------|------------------|------------------------|----------------|--------------------|----------------------|---------------------|--------------------------|-----------------------------|--------------------------|
| 2017-2018 | 0            | 0                | 0                      | 96             | 1                  | 4                    | 10                  | 111                      | 147                         | -36                      |
| 2018-2019 | 0            | 0                | 0                      | 111            | 0                  | 0                    | 8                   | 119                      | 143                         | -24                      |
| 2019-2020 | 1            | 3                | -2                     | 66             | 24                 | 3                    | 18                  | 111                      | 162                         | -51                      |
| 2020-2021 | 0            | 4                | -4                     | 81             | 2                  | 2                    | 7                   | 92                       | 126                         | -34                      |
| 2021-2022 | 0            | 1                | -1                     | 103            | 0                  | 1                    | 6                   | 110                      | 158                         | -48                      |
| Average   | 0            | 2                | -1                     | 91             | 5                  | 2                    | 10                  | 109                      | 147                         | -39                      |