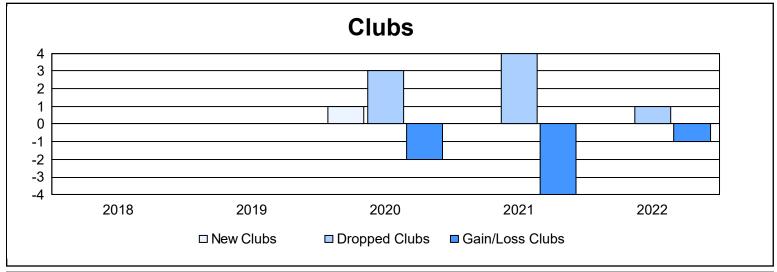

District 105SC As of June 2022 Cumulative

| Year      | New<br>Clubs | Dropped<br>Clubs | Gain/<br>Loss<br>Clubs | New<br>Members | Charter<br>Members | Reinstate<br>Members | Transfer<br>Members | Total<br>Member<br>Added | Total<br>Members<br>Dropped | Gain/<br>Loss<br>Members |
|-----------|--------------|------------------|------------------------|----------------|--------------------|----------------------|---------------------|--------------------------|-----------------------------|--------------------------|
| 2017-2018 | 0            | 0                | 0                      | 96             | 1                  | 4                    | 10                  | 111                      | 147                         | -36                      |
| 2018-2019 | 0            | 0                | 0                      | 111            | 0                  | 0                    | 8                   | 119                      | 143                         | -24                      |
| 2019-2020 | 1            | 3                | -2                     | 66             | 24                 | 3                    | 18                  | 111                      | 162                         | -51                      |
| 2020-2021 | 0            | 4                | -4                     | 81             | 2                  | 2                    | 7                   | 92                       | 126                         | -34                      |
| 2021-2022 | 0            | 1                | -1                     | 103            | 0                  | 1                    | 6                   | 110                      | 158                         | -48                      |
| Average   | 0            | 2                | -1                     | 91             | 5                  | 2                    | 10                  | 109                      | 147                         | -39                      |